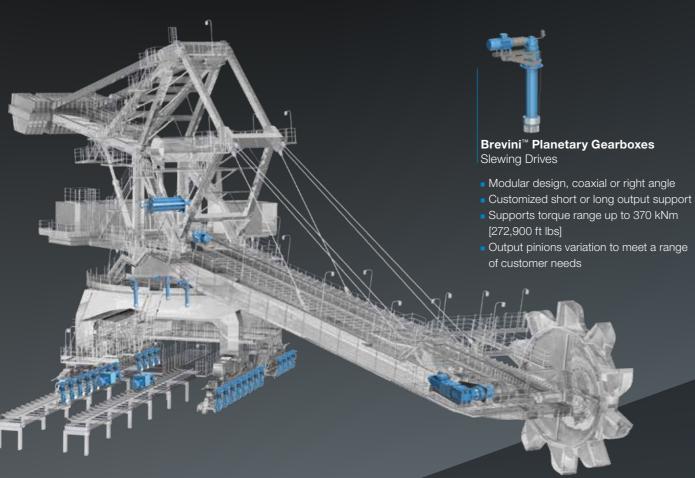

## **Stacker Reclaimers**

These versatile machines operate as both stacker and reclaimer, stacking material in stockpiles and reclaiming loads with a bucket wheel at the tip of the boom. Often less costly than maintaining a dozer fleet, stacker reclaimers can move in three directions: horizontally along the rail, vertically by lifting its boom, and rotationally by slewing its boom.